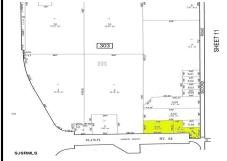

# COMMENTS

Great corner location for commercial development on Rt. #54 at the intersection of 2nd Road. The site is located just 1/10 mile from Atlantic City Expressway entrance and directly across and adjacent to Industrial, Commercial Properties. Property consists of two lots 901 12th (Block 303, Lot 5) and lot 931 12th (Block 303, Lot 5.01) . 901 12th (Corner Property) (2.59 acres...