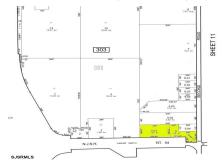

# **COMMENTS**

Great corner location for commercial development on Rt. #54 at the intersection of 2nd Road. The site is located just 1/10 mile from Atlantic City Expressway entrance and directly across and adjacent to Industrial, Commercial Properties. Property consists of two lots 901 12th (Block 303, Lot 5) and lot 931 12th (Block 303, Lot 5.01) . 901 12th (Corner Property) (2.59 acres...