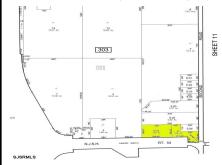

## **COMMENTS**

Great corner location for commercial development on Rt. #54 at the intersection of 2nd Road. The site is located just 1/10 mile from Atlantic City Expressway entrance and directly across and adjacent to Industrial, Commercial Properties. Property consists of two lots 901 12th (Block 303, Lot 5) and lot 931 12th (Block 303, Lot 5.01) . 901 12th (Corner Property) (2.59 acres...