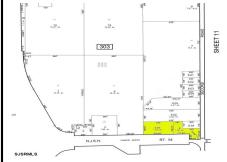

## COMMENTS

Great corner location for commercial development on Rt. #54 at the intersection of 2nd Road. The site is located just 1/10 mile from Atlantic City Expressway entrance and directly across and adjacent to Industrial, Commercial Properties. Property consists of two lots 901 12th (Block 303, Lot 5) and lot 931 12th (Block 303, Lot 5.01) . 901 12th (Corner Property) (2.59 acres...