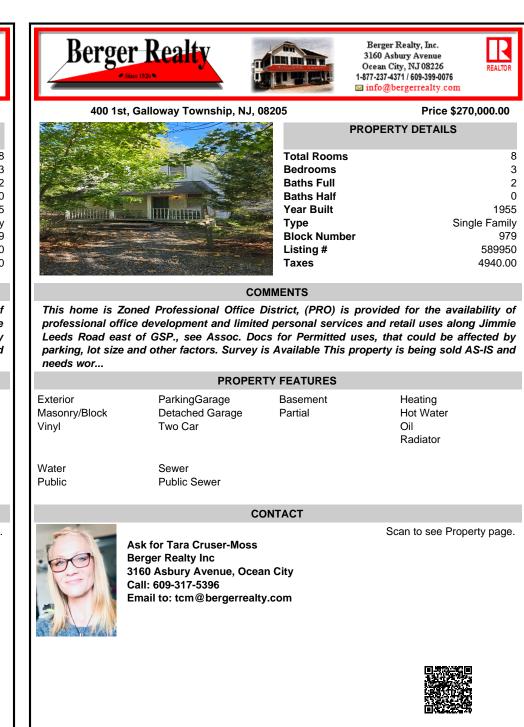

## COMMENTS

This home is Zoned Professional Office District, (PRO) is provided for the availability of professional office development and limited personal services and retail uses along Jimmie Leeds Road east of GSP., see Assoc. Docs for Permitted uses, that could be affected by parking, lot size and other factors. Survey is Available This property is being sold AS-IS and needs wor...

|                                    | PROPERTY FEATURES                           |                     |                                         |
|------------------------------------|---------------------------------------------|---------------------|-----------------------------------------|
| Exterior<br>Masonry/Block<br>Vinyl | ParkingGarage<br>Detached Garage<br>Two Car | Basement<br>Partial | Heating<br>Hot Water<br>Oil<br>Radiator |

Sewer

Public Sewer

## CONTACT

Scan to see Property page.

Water

Public

Ask for Tara Cruser-Moss **Berger Realty Inc** 3160 Asbury Avenue, Ocean City Call: 609-317-5396 Email to: tcm@bergerrealty.com