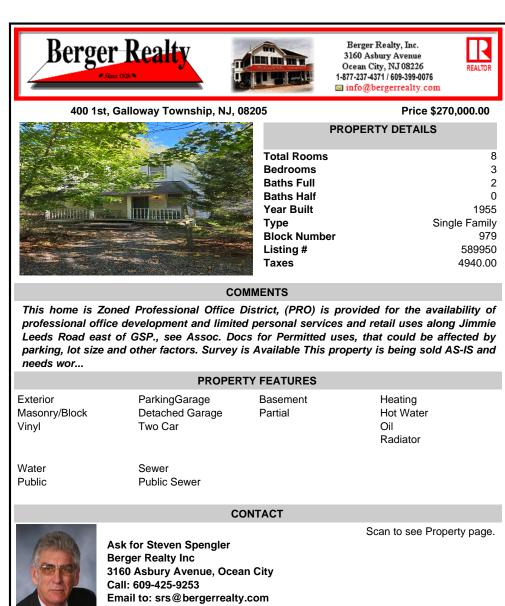

## COMMENTS

This home is Zoned Professional Office District, (PRO) is provided for the availability of professional office development and limited personal services and retail uses along Jimmie Leeds Road east of GSP., see Assoc. Docs for Permitted uses, that could be affected by parking, lot size and other factors. Survey is Available This property is being sold AS-IS and needs wor...

|                                    | PROPERTY                                    | FEATURES            |
|------------------------------------|---------------------------------------------|---------------------|
| Exterior<br>Masonry/Block<br>Vinyl | ParkingGarage<br>Detached Garage<br>Two Car | Basement<br>Partial |

Heating Hot Water Oil Radiator

Water Public Sewer Public Sewer

## CONTACT

Scan to see Property page.

Ask for Steven Spengler **Berger Realty Inc** 3160 Asbury Avenue, Ocean City Call: 609-425-9253 Email to: srs@bergerrealty.com