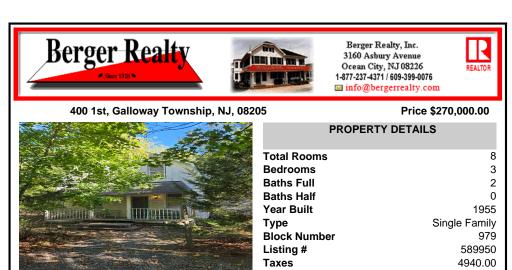

## COMMENTS

This home is Zoned Professional Office District, (PRO) is provided for the availability of professional office development and limited personal services and retail uses along Jimmie Leeds Road east of GSP., see Assoc. Docs for Permitted uses, that could be affected by parking, lot size and other factors. Survey is Available This property is being sold AS-IS and needs wor...

|                                    | PROPERTY                                    | FEATURES            |
|------------------------------------|---------------------------------------------|---------------------|
| Exterior<br>Masonry/Block<br>Vinyl | ParkingGarage<br>Detached Garage<br>Two Car | Basement<br>Partial |

Heating Hot Water Oil Radiator

Water Public Sewer Public Sewer

## CONTACT

Scan to