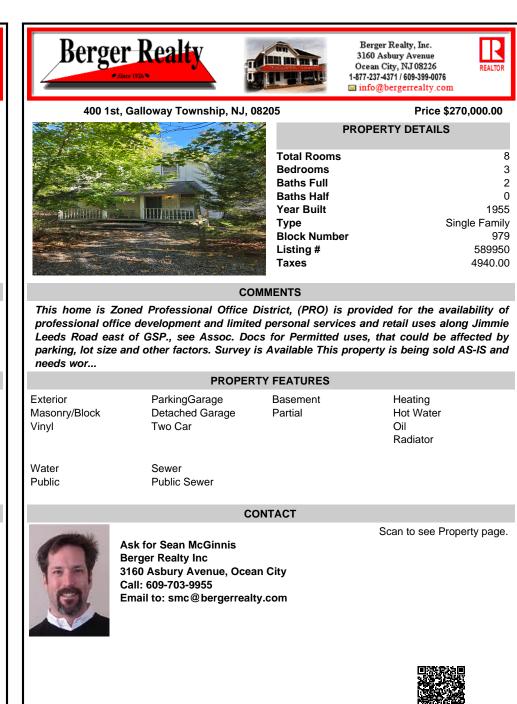

## COMMENTS

This home is Zoned Professional Office District, (PRO) is provided for the availability of professional office development and limited personal services and retail uses along Jimmie Leeds Road east of GSP., see Assoc. Docs for Permitted uses, that could be affected by parking, lot size and other factors. Survey is Available This property is being sold AS-IS and needs wor...

|                                    | PROPERTY FEATURES                           |                     |
|------------------------------------|---------------------------------------------|---------------------|
| Exterior<br>Masonry/Block<br>Vinyl | ParkingGarage<br>Detached Garage<br>Two Car | Basement<br>Partial |

Heating Hot Water Oil Radiator

Water Public Sewer Public Sewer

## CONTACT

Scan to see Property page.

Ask for Sean McGinnis Berger Realty Inc 3160 Asbury Avenue, Ocean City Call: 609-703-9955 Email to: smc@bergerrealty.com