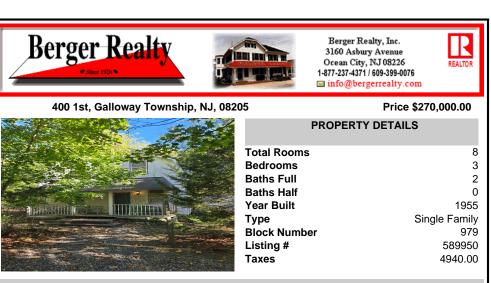

## COMMENTS

This home is Zoned Professional Office District, (PRO) is provided for the availability of professional office development and limited personal services and retail uses along Jimmie Leeds Road east of GSP., see Assoc. Docs for Permitted uses, that could be affected by parking, lot size and other factors. Survey is Available This property is being sold AS-IS and needs wor...