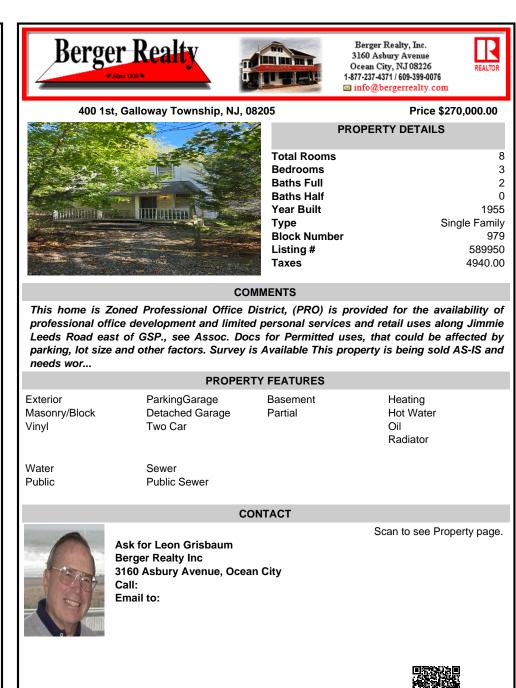

## COMMENTS

This home is Zoned Professional Office District, (PRO) is provided for the availability of professional office development and limited personal services and retail uses along Jimmie Leeds Road east of GSP., see Assoc. Docs for Permitted uses, that could be affected by parking, lot size and other factors. Survey is Available This property is being sold AS-IS and needs wor...