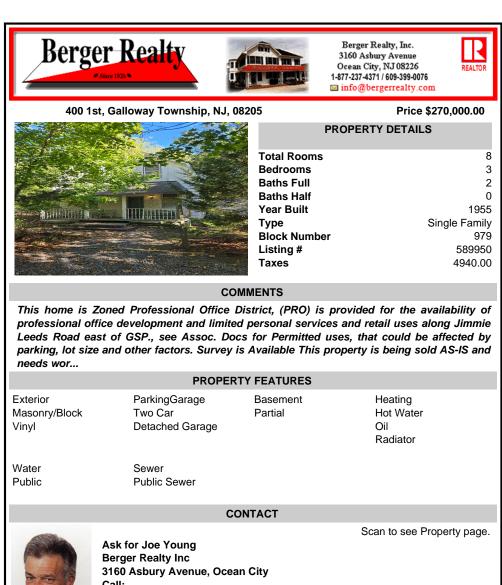

This home is Zoned Professional Office District, (PRO) is provided for the availability of professional office development and limited personal services and retail uses along Jimmie Leeds Road east of GSP., see Assoc. Docs for Permitted uses, that could be affected by parking, lot size and other factors. Survey is Available This property is being sold AS-IS and needs wor...

|                                    | PROPERTY FEATURES                           |                     |
|------------------------------------|---------------------------------------------|---------------------|
| Exterior<br>Masonry/Block<br>Vinyl | ParkingGarage<br>Two Car<br>Detached Garage | Basement<br>Partial |

Heating Hot Water Oil Radiator

Water Public Sewer Public Sewer

## CONTACT

Scan to see Property page.

Ask for Joe Young Berger Realty Inc 3160 Asbury Avenue, Ocean City Call: Email to: jty@bergerrealty.com

Call: Email to: jty@bergerrealty.com