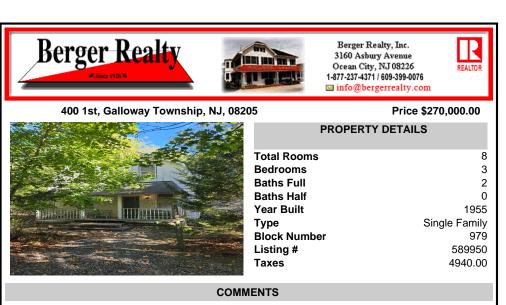

This home is Zoned Professional Office District, (PRO) is provided for the availability of professional office development and limited personal services and retail uses along Jimmie Leeds Road east of GSP., see Assoc. Docs for Permitted uses, that could be affected by parking, lot size and other factors. Survey is Available This property is being sold AS-IS and needs wor...