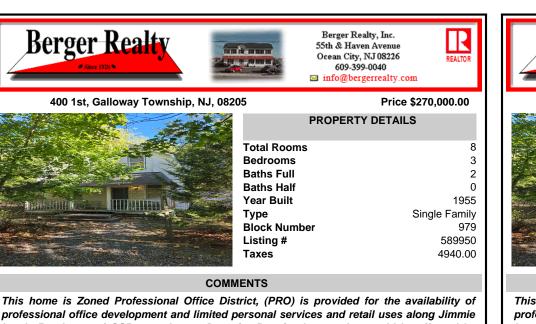

professional office development and limited personal services and retail uses along Jimmie Leeds Road east of GSP., see Assoc. Docs for Permitted uses, that could be affected by parking, lot size and other factors. Survey is Available This property is being sold AS-IS and needs wor...