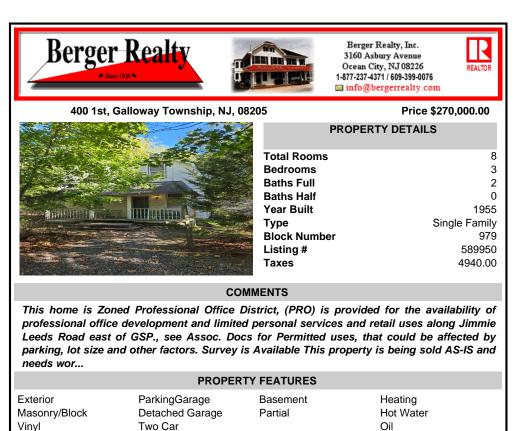

## COMMENTS

This home is Zoned Professional Office District, (PRO) is provided for the availability of professional office development and limited personal services and retail uses along Jimmie Leeds Road east of GSP., see Assoc. Docs for Permitted uses, that could be affected by parking, lot size and other factors. Survey is Available This property is being sold AS-IS and needs wor...