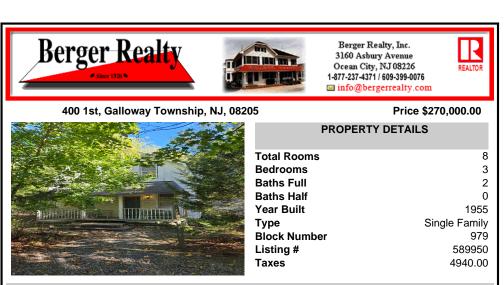

## COMMENTS

This home is Zoned Professional Office District, (PRO) is provided for the availability of professional office development and limited personal services and retail uses along Jimmie Leeds Road east of GSP., see Assoc. Docs for Permitted uses, that could be affected by parking, lot size and other factors. Survey is Available This property is being sold AS-IS and needs wor...