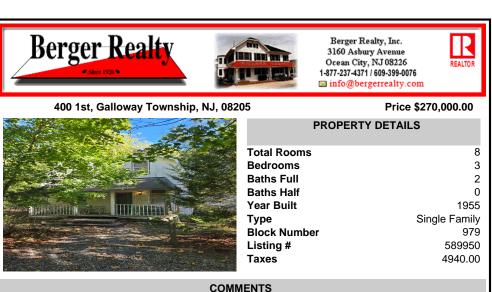

This home is Zoned Professional Office District, (PRO) is provided for the availability of professional office development and limited personal services and retail uses along Jimmie Leeds Road east of GSP., see Assoc. Docs for Permitted uses, that could be affected by parking, lot size and other factors. Survey is Available This property is being sold AS-IS and needs wor...

|                                    | PROPERTY FEATURES                           |                     |
|------------------------------------|---------------------------------------------|---------------------|
| Exterior<br>Masonry/Block<br>Vinyl | ParkingGarage<br>Detached Garage<br>Two Car | Basement<br>Partial |

Heating Hot Water Oil Radiator

Water Public Sewer Public Sewer

## CONTACT

Scan to see Property