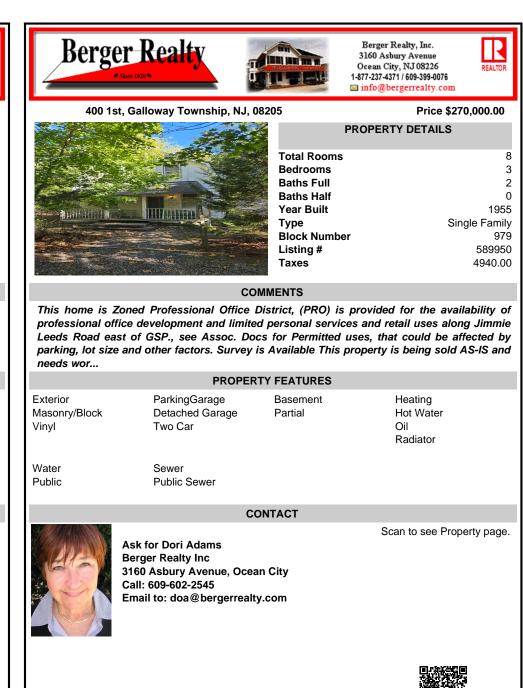

This home is Zoned Professional Office District, (PRO) is provided for the availability of professional office development and limited personal services and retail uses along Jimmie Leeds Road east of GSP., see Assoc. Docs for Permitted uses, that could be affected by parking, lot size and other factors. Survey is Available This property is being sold AS-IS and needs wor...