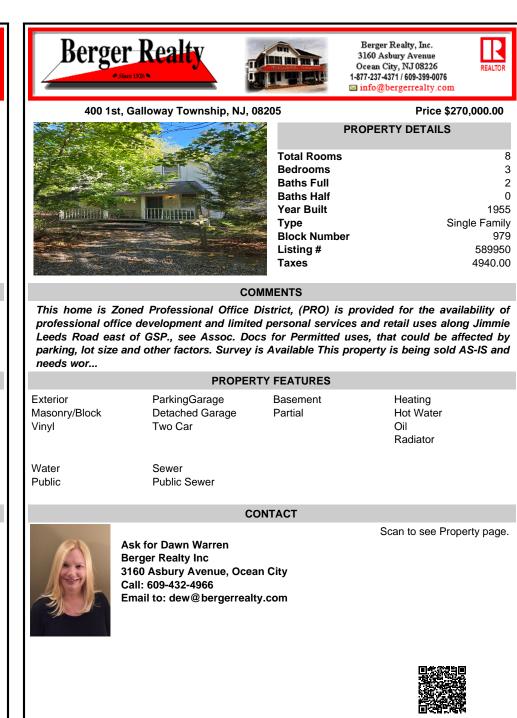

## COMMENTS

This home is Zoned Professional Office District, (PRO) is provided for the availability of professional office development and limited personal services and retail uses along Jimmie Leeds Road east of GSP., see Assoc. Docs for Permitted uses, that could be affected by parking, lot size and other factors. Survey is Available This property is being sold AS-IS and needs wor...

|                                    | PROPERTY FEATURES                           |                     |                                         |
|------------------------------------|---------------------------------------------|---------------------|-----------------------------------------|
| Exterior<br>Masonry/Block<br>Vinyl | ParkingGarage<br>Detached Garage<br>Two Car | Basement<br>Partial | Heating<br>Hot Water<br>Oil<br>Radiator |

Sewer

Public Sewer

## CONTACT

Scan to see Property page.

Water

Public

Ask for Dawn Warren **Berger Realty Inc** 3160 Asbury Avenue, Ocean City Call: 609-432-4966 Email to: dew@bergerrealty.com