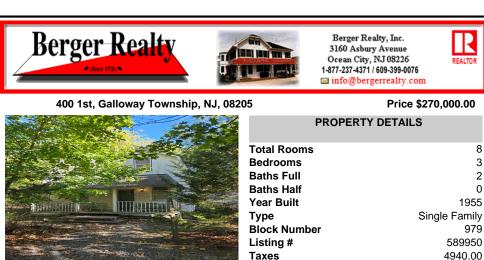

## COMMENTS

This home is Zoned Professional Office District, (PRO) is provided for the availability of professional office development and limited personal services and retail uses along Jimmie Leeds Road east of GSP., see Assoc. Docs for Permitted uses, that could be affected by parking, lot size and other factors. Survey is Available This property is being sold AS-IS and needs wor...

|                                    | PROPERTY FEATURES                           |                     |                                         |
|------------------------------------|---------------------------------------------|---------------------|-----------------------------------------|
| Exterior<br>Masonry/Block<br>Vinyl | ParkingGarage<br>Detached Garage<br>Two Car | Basement<br>Partial | He