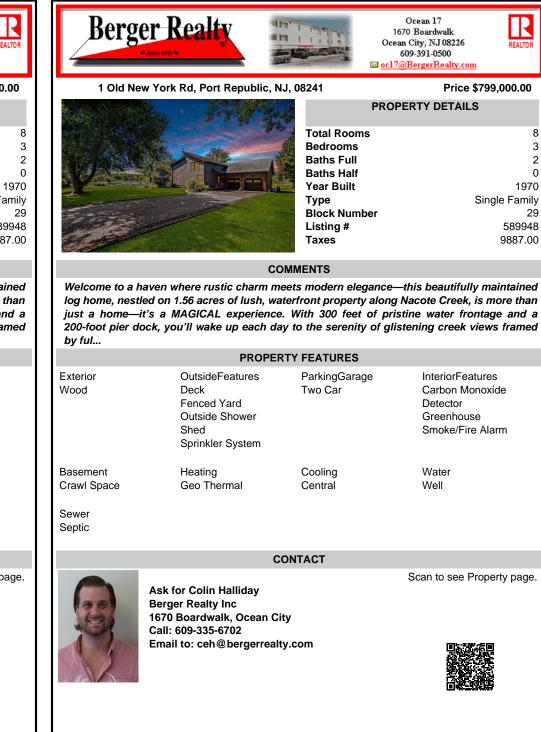

## COMMENTS

Year Built

Listing #

Taxes

**Block Number** 

Type

Welcome to a haven where rustic charm meets modern elegance-this beautifully maintained log home, nestled on 1.56 acres of lush, waterfront property along Nacote Creek, is more than just a home-it's a MAGICAL experience. With 300 feet of pristine water frontage and a 200-foot pier dock, you'll wake up each day to the serenity of glistening creek views framed by ful...