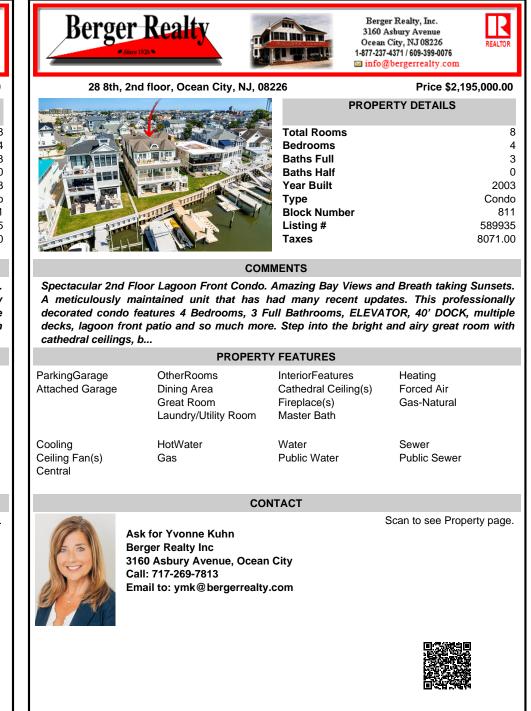

## COMMENTS

Spectacular 2nd Floor Lagoon Front Condo. Amazing Bay Views and Breath taking Sunsets. A meticulously maintained unit that has had many recent updates. This professionally decorated condo features 4 Bedrooms, 3 Full Bathrooms, ELEVATOR, 40' DOCK, multiple decks, lagoon front patio and so much more. Step into the bright and airy great room with cathedral ceilings, b...