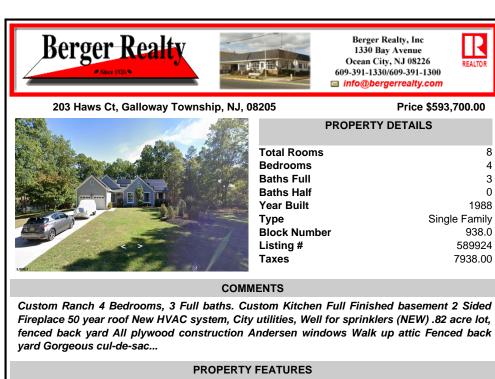

REALTO

COMMENTS

Custom Ranch 4 Bedrooms, 3 Full baths. Custom Kitchen Full Finished basement 2 Sided Fireplace 50 year roof New HVAC system, City utilities, Well for sprinklers (NEW) .82 acre lot, fenced back yard All plywood construction Andersen windows Walk up attic Fenced back yard Gorgeous cul-de-sac...