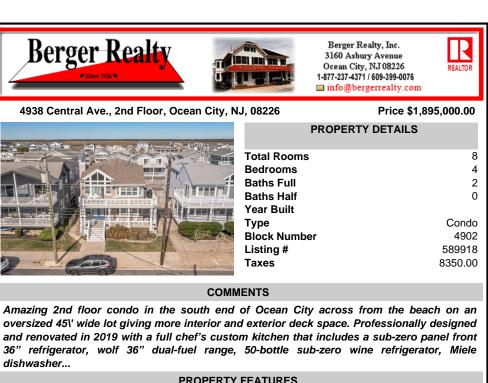

Amazing 2nd floor condo in the south end of Ocean City across from the beach on an oversized 45\' wide lot giving more interior and exterior deck space. Professionally designed and renovated in 2019 with a full chef's custom kitchen that includes a sub-zero panel front 36" refrigerator, wolf 36" dual-fuel range, 50-bottle sub-zero wine refrigerator, Miele dishwasher...