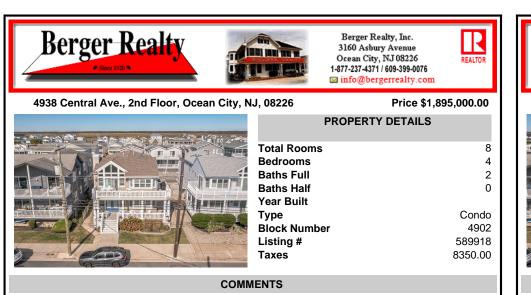

Amazing 2nd floor condo in the south end of Ocean City across from the beach on an oversized 45\' wide lot giving more interior and exterior deck space. Professionally designed and renovated in 2019 with a full chef's custom kitchen that includes a sub-zero panel front 36" refrigerator, wolf 36" dual-fuel range, 50-bottle sub-zero wine refrigerator, Miele dishwasher...