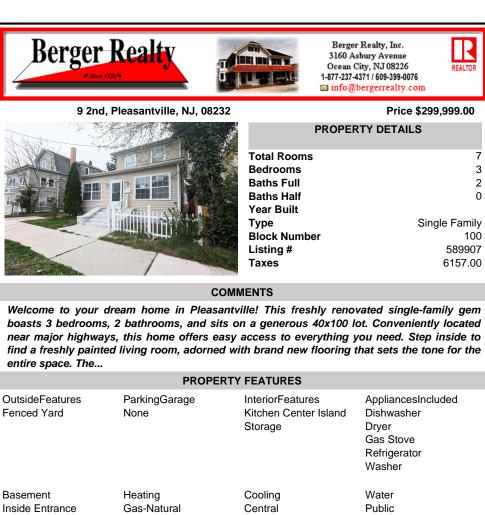

|                                           | Realty                                                                     | 3160<br>Ocean<br>1-877-23                                                                                                | ger Realty, Inc.<br>Asbury Avenue<br>A City, NJ 08226<br>7-4371 / 609-399-0076<br>@bergerrealty.com |
|-------------------------------------------|----------------------------------------------------------------------------|--------------------------------------------------------------------------------------------------------------------------|-----------------------------------------------------------------------------------------------------|
| 9 2nd                                     | I, Pleasantville, NJ, 0823                                                 | 32                                                                                                                       | Price \$299,999.00                                                                                  |
|                                           |                                                                            | PROPE<br>Total Rooms<br>Bedrooms<br>Baths Full<br>Baths Half<br>Year Built<br>Type<br>Block Number<br>Listing #<br>Taxes | ERTY DETAILS<br>Single Fami<br>10<br>58990<br>6157.0                                                |
| ooasts 3 bedroom<br>lear major highwa     | dream home in Pleasa<br>s, 2 bathrooms, and sit<br>ys, this home offers ea | antville! This freshly ren<br>is on a generous 40x100<br>asy access to everything                                        | lot. Conveniently locate<br>you need. Step inside t                                                 |
| find a freshly paint<br>entire space. The | •                                                                          | d with brand new flooring                                                                                                | y that sets the tone for th                                                                         |
|                                           | PROPE                                                                      | RTY FEATURES                                                                                                             |                                                                                                     |
| OutsideFeatures<br>Fenced Yard            | ParkingGarage<br>None                                                      | InteriorFeatures<br>Kitchen Center Island<br>Storage                                                                     | AppliancesIncluded<br>Dishwasher<br>Dryer<br>Gas Stove<br>Refrigerator<br>Washer                    |
| Basement<br>nside Entrance                | Heating<br>Gas-Natural                                                     | Cooling<br>Central                                                                                                       | Water<br>Public                                                                                     |
| Sewer                                     |                                                                            |                                                                                                                          |                                                                                                     |