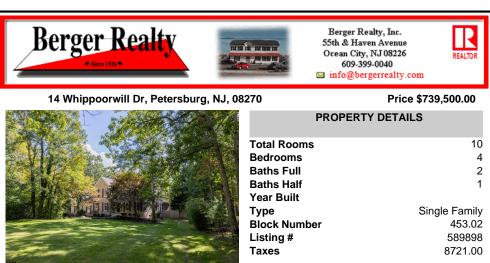

## COMMENTS

**Block Number** 

Listing #

Taxes

453.02

589898

8721.00

Nestled in a serene, tree-lined neighborhood, 14 Whippoorwill Drive is a beautiful singlefamily home situated on a private wooded lot. This charming home features a classic stone and stucco exterior with well-maintained landscaping, a welcoming front porch with lovely entry foyer. The home\'s custom design offers a spacious living room and dining room with adjoining butl...

## COMMENTS

Nestled in a serene, tree-lined neighborhood, 14 Whippoorwill Drive is a beautiful singlefamily home situated on a private wooded lot. This charming home features a classic stone and stucco exterior with well-maintained landscaping, a welcoming front porch with lovely entry foyer. The home\'s custom design offers a spacious living room and dining room with adjoining butl...