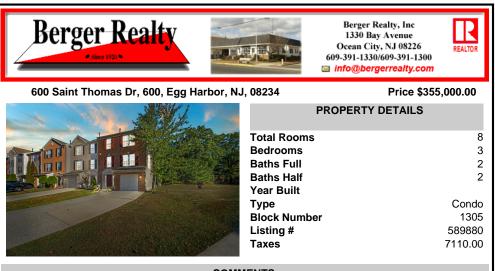

## COMMENTS

Welcome to 600 Saint Thomas Dr, a pristine and well-maintained 3-floor end-unit townhome in Egg Harbor Township! Offering 3 spacious bedrooms and 4 bathrooms, this home features a bonus space on the entry level perfect for a home gym, den, or office, with access to a beautiful paver patio. The updated kitchen boasts stunning new stone countertops, and the flooring througho...