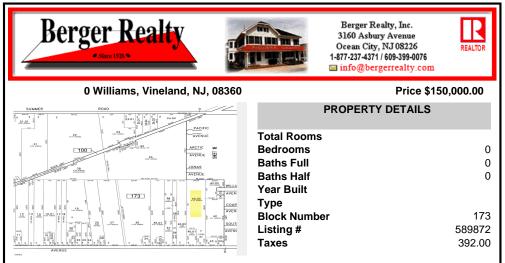

## COMMENTS

\*\*\*BUILDER ALERT\*\*\* Subdividable and buildable 6 lots with preliminary approval. The Access Road has already been deeded with Buena Boro so the only things left to do is Atlantic County Soil Conservation, and a performance bond. Seller and Listing Broker/Agent assumes no responsibility & make no guarantees, representations, warranties (express, implied or otherwise) as to ...