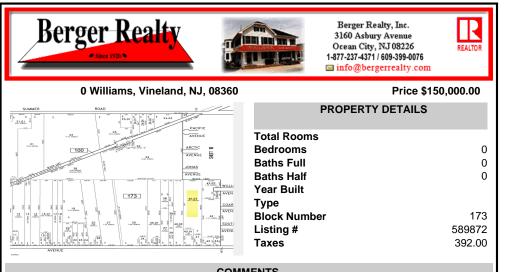

## COMMENTS

\*\*\*BUILDER ALERT\*\*\* Subdividable and buildable 6 lots with preliminary approval. The Access Road has already been deeded with Buena Boro so the only things left to do is Atlantic County Soil Conservation, and a performance bond. Seller and Listing Broker/Agent assumes no responsibility & make no guarantees, representations, warranties (express, implied or otherwise) as to ...