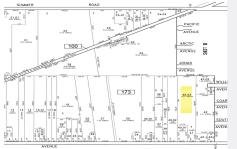

### Price \$150,000.00

| PROPERTY DETAILS |        |
|------------------|--------|
| Total Rooms      |        |
| Bedrooms         | 0      |
| Baths Full       | 0      |
| Baths Half       | 0      |
| Year Built       |        |
| Туре             |        |
| Block Number     | 173    |
| Listing #        | 589872 |
| Taxes            | 392.00 |

### **COMMENTS**

\*\*\*BUILDER ALERT\*\*\* Subdividable and buildable 6 lots with preliminary approval. The Access Road has already been deeded with Buena Boro so the only things left to do is Atlantic County Soil Conservation, and a performance bond. Seller and Listing Broker/Agent assumes no responsibility & make no quarantees, representations, warranties (express, implied or otherwise) as to ...