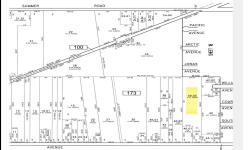

# PROPERTY DETAILS

| Total Rooms  |        |
|--------------|--------|
| Bedrooms     | 0      |
| Baths Full   | 0      |
| Baths Half   | 0      |
| Year Built   |        |
| Туре         |        |
| Block Number | 173    |
| Listing #    | 589872 |
| Taxes        | 392.00 |
|              |        |

### COMMENTS

\*\*\*BUILDER ALERT\*\*\* Subdividable and buildable 6 lots with preliminary approval. The Access Road has already been deeded with Buena Boro so the only things left to do is Atlantic County Soil Conservation, and a performance bond. Seller and Listing Broker/Agent assumes no responsibility & make no quarantees, representations, warranties (express, implied or otherwise) as to ...