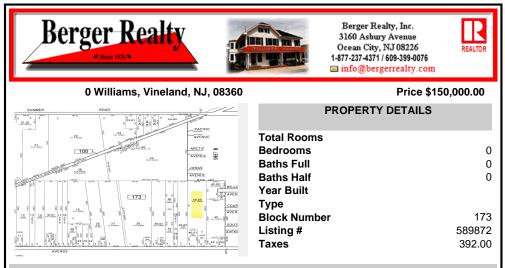

## COMMENTS

\*\*\*BUILDER ALERT\*\*\* Subdividable and buildable 6 lots with preliminary approval. The Access Road has already been deeded with Buena Boro so the only things left to do is Atlantic County Soil Conservation, and a performance bond. Seller and Listing Broker/Agent assumes no responsibility & make no guarantees, representations, warranties (express, implied or otherwise) as to ...