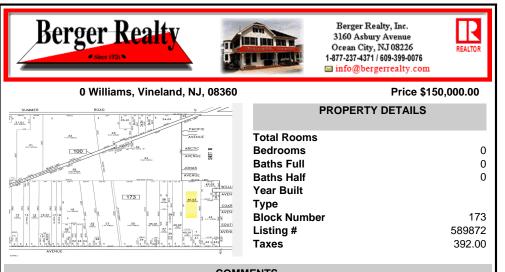

COMMENTS

\*\*\*BUILDER ALERT\*\*\* Subdividable and buildable 6 lots with preliminary approval. The Access Road has already been deeded with Buena Boro so the only things left to do is Atlantic County Soil Conservation, and a performance bond. Seller and Listing Broker/Agent assumes no responsibility & make no guarantees, representations, warranties (express, implied or otherwise) as to ...