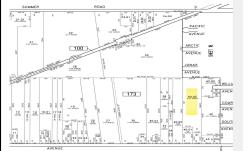

Price \$150,000.00

0 Williams, Vineland, NJ, 08360

# PROPERTY DETAILS

| Total Rooms  |        |
|--------------|--------|
| Bedrooms     | 0      |
| Baths Full   | 0      |
| Baths Half   | 0      |
| Year Built   |        |
| Туре         |        |
| Block Number | 173    |
| Listing #    | 589872 |
| Taxes        | 392.00 |

## COMMENTS

\*\*\*BUILDER ALERT\*\*\* Subdividable and buildable 6 lots with preliminary approval. The Access Road has already been deeded with Buena Boro so the only things left to do is Atlantic County Soil Conservation, and a performance bond. Seller and Listing Broker/Agent assumes no responsibility & make no guarantees, representations, warranties (express, implied or otherwise) as to ...