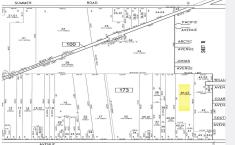

## Price \$150,000.00

| 0      |
|--------|
| 0      |
| 0      |
|        |
|        |
| 173    |
| 589872 |
| 392.00 |
|        |

## **COMMENTS**

\*\*\*BUILDER ALERT\*\*\* Subdividable and buildable 6 lots with preliminary approval. The Access Road has already been deeded with Buena Boro so the only things left to do is Atlantic County Soil Conservation, and a performance bond. Seller and Listing Broker/Agent assumes no responsibility & make no guarantees, representations, warranties (express, implied or otherwise) as to ...

# PROPERTY DETAILS

| Total Rooms  |        |
|--------------|--------|
| Bedrooms     | 0      |
| Baths Full   | 0      |
| Baths Half   | 0      |
| Year Built   |        |
| Туре         |        |
| Block Number | 173    |
| Listing #    | 589872 |
| Taxes        | 392.00 |