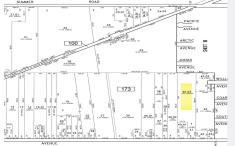

## Price \$150,000.00

| PROPERTY DETAILS |        |
|------------------|--------|
| Total Rooms      |        |
| Bedrooms         | 0      |
| Baths Full       | 0      |
| Baths Half       | 0      |
| Year Built       |        |
| Type             |        |
| Block Number     | 173    |
| Listing #        | 589872 |
| Taxes            | 392.00 |
|                  |        |

## **COMMENTS**

\*\*\*BUILDER ALERT\*\*\* Subdividable and buildable 6 lots with preliminary approval. The Access Road has already been deeded with Buena Boro so the only things left to do is Atlantic County Soil Conservation, and a performance bond. Seller and Listing Broker/Agent assumes no responsibility & make no guarantees, representations, warranties (express, implied or otherwise) as to ...