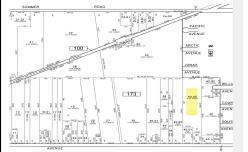

# PROPERTY DETAILS

| Total Rooms  |        |
|--------------|--------|
| Bedrooms     | 0      |
| Baths Full   | 0      |
| Baths Half   | 0      |
| Year Built   |        |
| Туре         |        |
| Block Number | 173    |
| Listing #    | 589872 |
| Taxes        | 392.00 |

## COMMENTS

\*\*\*BUILDER ALERT\*\*\* Subdividable and buildable 6 lots with preliminary approval. The Access Road has already been deeded with Buena Boro so the only things left to do is Atlantic County Soil Conservation, and a performance bond. Seller and Listing Broker/Agent assumes no responsibility & make no guarantees, representations, warranties (express, implied or otherwise) as to ...