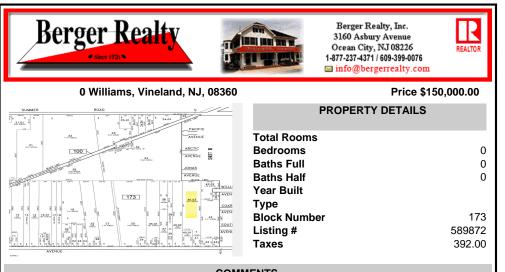

COMMENTS

\*\*\*BUILDER ALERT\*\*\* Subdividable and buildable 6 lots with preliminary approval. The Access Road has already been deeded with Buena Boro so the only things left to do is Atlantic County Soil Conservation, and a performance bond. Seller and Listing Broker/Agent assumes no responsibility & make no guarantees, representations, warranties (express, implied or otherwise) as to ...

## COMMENTS

\*\*\*BUILDER ALERT\*\*\* Subdividable and buildable 6 lots with preliminary approval. The Access Road has already been deeded with Buena Boro so the only things left to do is Atlantic County Soil Conservation, and a performance bond. Seller and Listing Broker/Agent assumes no responsibility & make no guarantees, representations, warranties (express, implied or otherwise) as to ...