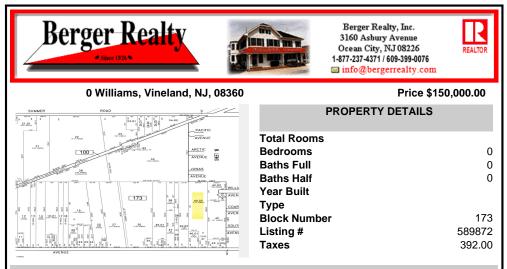

COMMENTS

\*\*\*BUILDER ALERT\*\*\* Subdividable and buildable 6 lots with preliminary approval. The Access Road has already been deeded with Buena Boro so the only things left to do is Atlantic County Soil Conservation, and a performance bond. Seller and Listing Broker/Agent assumes no responsibility & make no guarantees, representations, warranties (express, implied or otherwise) as to ...

## COMMENTS

\*\*\*BUILDER ALERT\*\*\* Subdividable and buildable 6 lots with preliminary approval. The Access Road has already been deeded with Buena Boro so the only things left to do is Atlantic County Soil Conservation, and a performance bond. Seller and Listing Broker/Agent assumes no responsibility & make no guarantees, representations, warranties (express, implied or otherwise) as to ...