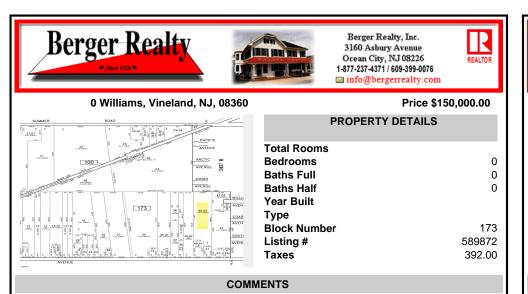

## COMMENTS

\*\*\*BUILDER ALERT\*\*\* Subdividable and buildable 6 lots with preliminary approval. The Access Road has already been deeded with Buena Boro so the only things left to do is Atlantic County Soil Conservation, and a performance bond. Seller and Listing Broker/Agent assumes no responsibility & make no guarantees, representations, warranties (express, implied or otherwise) as to ...