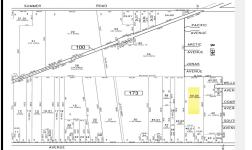

# PROPERTY DETAILS

| Total Rooms  |        |
|--------------|--------|
| Bedrooms     | 0      |
| Baths Full   | 0      |
| Baths Half   | 0      |
| Year Built   |        |
| Туре         |        |
| Block Number | 173    |
| Listing #    | 589872 |
| Taxes        | 392.00 |
|              |        |

# COMMENTS

\*\*\*BUILDER ALERT\*\*\* Subdividable and buildable 6 lots with preliminary approval. The Access Road has already been deeded with Buena Boro so the only things left to do is Atlantic County Soil Conservation, and a performance bond. Seller and Listing Broker/Agent assumes no responsibility & make no guarantees, representations, warranties (express, implied or otherwise) as to ...

## **PROPERTY FEATURES**