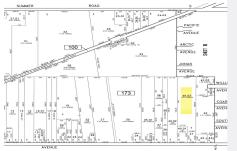

# Price \$150,000.00

| PROPERTY DETAILS |        |
|------------------|--------|
| Total Rooms      |        |
| Bedrooms         | 0      |
| Baths Full       | 0      |
| Baths Half       | 0      |
| Year Built       |        |
| Туре             |        |
| Block Number     | 173    |
| Listing #        | 589872 |
| Taxes            | 392.00 |
|                  |        |

# **COMMENTS**

\*\*\*BUILDER ALERT\*\*\* Subdividable and buildable 6 lots with preliminary approval. The Access Road has already been deeded with Buena Boro so the only things left to do is Atlantic County Soil Conservation, and a performance bond. Seller and Listing Broker/Agent assumes no responsibility & make no guarantees, representations, warranties (express, implied or otherwise) as to ...

## PROPERTY FEATURES