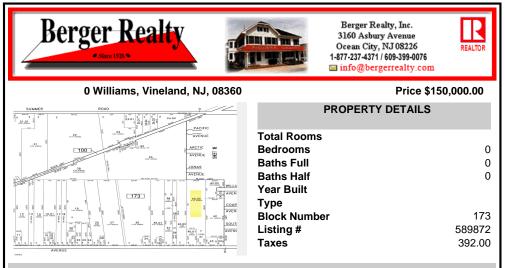

## COMMENTS

\*\*\*BUILDER ALERT\*\*\* Subdividable and buildable 6 lots with preliminary approval. The Access Road has already been deeded with Buena Boro so the only things left to do is Atlantic County Soil Conservation, and a performance bond. Seller and Listing Broker/Agent assumes no responsibility & make no guarantees, representations, warranties (express, implied or otherwise) as to ...