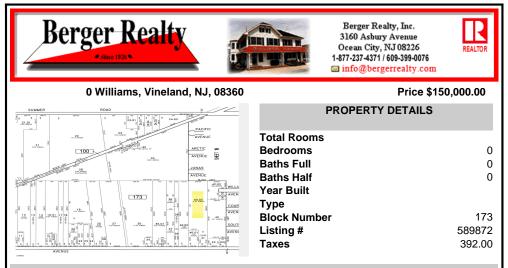

## COMMENTS

\*\*\*BUILDER ALERT\*\*\* Subdividable and buildable 6 lots with preliminary approval. The Access Road has already been deeded with Buena Boro so the only things left to do is Atlantic County Soil Conservation, and a performance bond. Seller and Listing Broker/Agent assumes no responsibility & make no guarantees, representations, warranties (express, implied or otherwise) as to ...