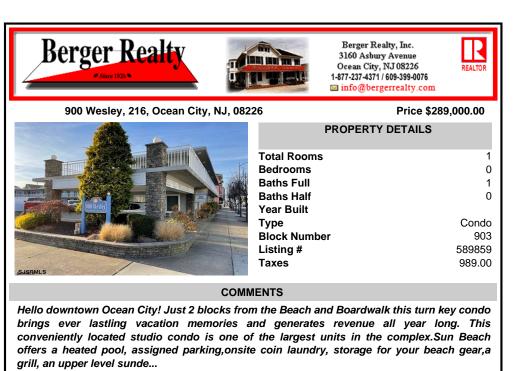

## COMMENTS

Hello downtown Ocean City! Just 2 blocks from the Beach and Boardwalk this turn key condo brings ever lastling vacation memories and generates revenue all year long. This conveniently located studio condo is one of the largest units in the complex.Sun Beach offers a heated pool, assigned parking, onsite coin laundry, storage for your beach gear, a grill, an upper level sunde ...