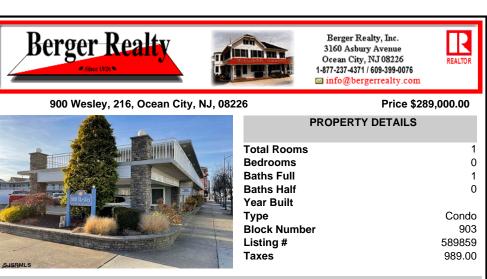

900 Wesley, 216, Oc

| ean City, NJ, 0822 | 26           | Price \$289   | ,000.00 |
|--------------------|--------------|---------------|---------|
|                    | PRC          | PERTY DETAILS |         |
|                    | Total Rooms  |               | 1       |
|                    | Bedrooms     |               | 0       |
|                    | Baths Full   |               | 1       |
|                    | Baths Half   |               | 0       |
|                    | Year Built   |               |         |
|                    | Туре         |               | Condo   |
| x 2 1 - 1          | Block Number |               | 903     |
|                    | Listing #    |               | 589859  |
|                    | Taxes        |               | 989.00  |
|                    |              |               |         |