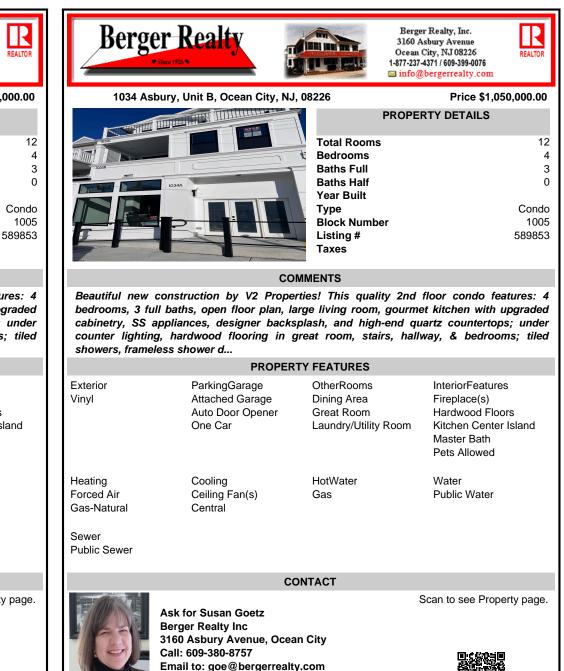

## COMMENTS

Beautiful new construction by V2 Properties! This guality 2nd floor condo features: 4 bedrooms, 3 full baths, open floor plan, large living room, gourmet kitchen with upgraded cabinetry, SS appliances, designer backsplash, and high-end guartz countertops; under counter lighting, hardwood flooring in great room, stairs, hallway, & bedrooms; tiled showers, frameless shower d...

| PROPERTY FEATURES                    |                                                                 |                                                                 |                                                                                                             |
|--------------------------------------|-----------------------------------------------------------------|-----------------------------------------------------------------|-------------------------------------------------------------------------------------------------------------|
| Exterior<br>Vinyl                    | ParkingGarage<br>Attached Garage<br>Auto Door Opener<br>One Car | OtherRooms<br>Dining Area<br>Great Room<br>Laundry/Utility Room | InteriorFeatures<br>Fireplace(s)<br>Hardwood Floors<br>Kitchen Center Island<br>Master Bath<br>Pets Allowed |
| Heating<br>Forced Air<br>Gas-Natural | Cooling<br>Ceiling Fan(s)<br>Central                            | HotWater<br>Gas                                                 | Water<br>Public Water                                                                                       |
| Sewer<br>Public Sewer                |                                                                 |                                                                 |                                                                                                             |

Ask for Susan Goetz **Berger Realty Inc** 3160 Asbury Avenue, Ocean City Call: 609-380-8757 Email to: goe@bergerrealty.com

CONTACT

Scan to see Property page.

REALTOR

Condo

1005