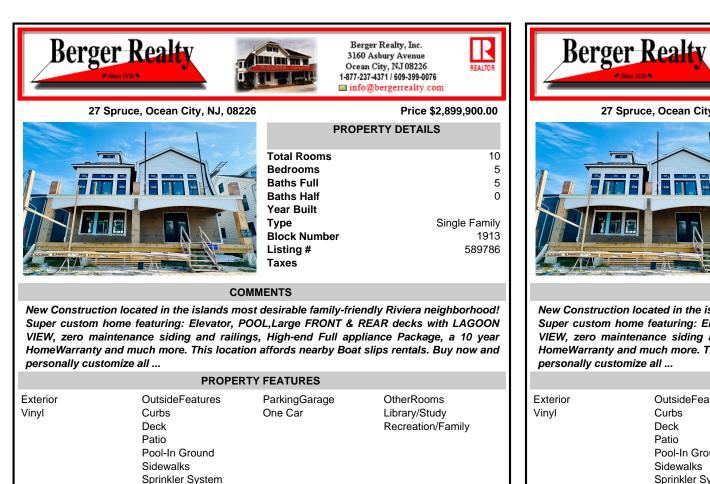

| Berger                                                                                                                                                                                                                                                                                                                                                                                                                  | · Realty                                                                                                                  |                                                                                                                 | Berger Realty, Inc.<br>3160 Asbury Avenue<br>Ocean City, NJ 08226<br>1-877-237-4371 / 609-399-0076<br>⊠ info@bergerrealty.com | REALTOR                                     |  |  |
|-------------------------------------------------------------------------------------------------------------------------------------------------------------------------------------------------------------------------------------------------------------------------------------------------------------------------------------------------------------------------------------------------------------------------|---------------------------------------------------------------------------------------------------------------------------|-----------------------------------------------------------------------------------------------------------------|-------------------------------------------------------------------------------------------------------------------------------|---------------------------------------------|--|--|
| 27 Spruce, Ocean City, NJ, 08226 Price \$2                                                                                                                                                                                                                                                                                                                                                                              |                                                                                                                           |                                                                                                                 |                                                                                                                               | 9,900.00                                    |  |  |
|                                                                                                                                                                                                                                                                                                                                                                                                                         |                                                                                                                           | P                                                                                                               | PROPERTY DETAILS                                                                                                              |                                             |  |  |
|                                                                                                                                                                                                                                                                                                                                                                                                                         |                                                                                                                           | Total Rooms<br>Bedrooms<br>Baths Full<br>Baths Half<br>Year Built<br>Type<br>Block Number<br>Listing #<br>Taxes | Sing                                                                                                                          | 10<br>5<br>0<br>le Family<br>1913<br>589786 |  |  |
| COMMENTS                                                                                                                                                                                                                                                                                                                                                                                                                |                                                                                                                           |                                                                                                                 |                                                                                                                               |                                             |  |  |
| New Construction located in the islands most desirable family-friendly Riviera neighborhood!<br>Super custom home featuring: Elevator, POOL,Large FRONT & REAR decks with LAGOON<br>VIEW, zero maintenance siding and railings, High-end Full appliance Package, a 10 year<br>HomeWarranty and much more. This location affords nearby Boat slips rentals. Buy now and<br>personally customize all<br>PROPERTY FEATURES |                                                                                                                           |                                                                                                                 |                                                                                                                               |                                             |  |  |
| Exterior                                                                                                                                                                                                                                                                                                                                                                                                                | OutsideFeatures                                                                                                           | ParkingGarage                                                                                                   | OtherRooms                                                                                                                    |                                             |  |  |
| Vinyl                                                                                                                                                                                                                                                                                                                                                                                                                   | Curbs<br>Deck<br>Patio<br>Pool-In Ground<br>Sidewalks<br>Sprinkler System                                                 | One Car                                                                                                         | Library/Study<br>Recreation/Fan                                                                                               | nily                                        |  |  |
| InteriorFeatures                                                                                                                                                                                                                                                                                                                                                                                                        | AppliancesIncluded                                                                                                        | Basement                                                                                                        | Heating                                                                                                                       |                                             |  |  |
| Elevator                                                                                                                                                                                                                                                                                                                                                                                                                | Dishwasher<br>Dryer<br>Gas Stove<br>Microwave<br>Refrigerator<br>Washer                                                   | Crawl Space                                                                                                     | Forced Air<br>Gas-Natural                                                                                                     |                                             |  |  |
| Cooling                                                                                                                                                                                                                                                                                                                                                                                                                 | HotWater                                                                                                                  | Water                                                                                                           | Sewer                                                                                                                         |                                             |  |  |
| Ceiling Fan(s)<br>Central                                                                                                                                                                                                                                                                                                                                                                                               | Gas                                                                                                                       | Public                                                                                                          | Public Sewer                                                                                                                  |                                             |  |  |
|                                                                                                                                                                                                                                                                                                                                                                                                                         | CONTACT                                                                                                                   |                                                                                                                 |                                                                                                                               |                                             |  |  |
| B<br>3<br>C                                                                                                                                                                                                                                                                                                                                                                                                             | sk for Barbara Varacalli<br>erger Realty Inc<br>160 Asbury Avenue, Ocea<br>all: 609-602-4706<br>mail to: bav@bergerrealty | -                                                                                                               | Scan to                                                                                                                       | rty page.                                   |  |  |