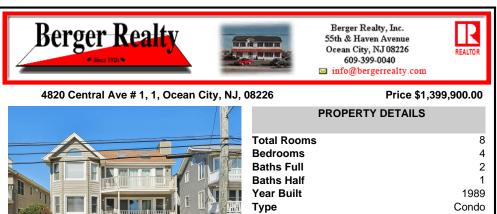

| 10      | Total Rooms  | 8       |
|---------|--------------|---------|
|         | Bedrooms     | 4       |
|         | Baths Full   | 2       |
|         | Baths Half   | 1       |
|         | Year Built   | 1989    |
|         | Туре         | Condo   |
|         | Block Number | 4802    |
|         | Listing #    | 589781  |
|         | Taxes        | 6679.00 |
| mar and |              |         |

## COMMENTS

Welcome to 4820 Central Avenue in the premier Jersey Shore retreat of Ocean City! Pride of ownership shines through on this 1500+ square feet, first floor, 4 bedroom, 2.5 bathroom property. This unit is only 400 feet away from the beach in the coveted Southend! The interior of the property has been beautifully renovated throughout the years and emits strong coastal vibes. ...