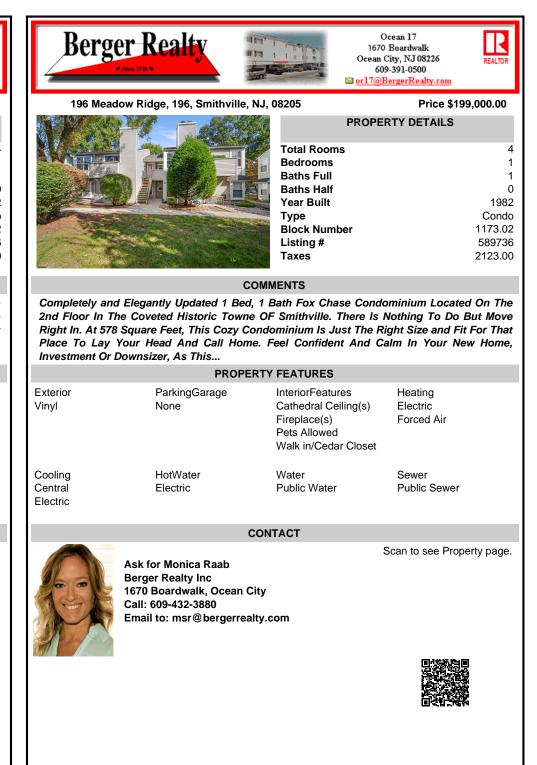

## COMMENTS

Completely and Elegantly Updated 1 Bed, 1 Bath Fox Chase Condominium Located On The 2nd Floor In The Coveted Historic Towne OF Smithville. There Is Nothing To Do But Move Right In. At 578 Square Feet, This Cozy Condominium Is Just The Right Size and Fit For That Place To Lay Your Head And Call Home. Feel Confident And Calm In Your New Home, Investment Or Downsizer, As This...

| PROPERTY FEATURES              |                       |                                                                                                  |                                   |
|--------------------------------|-----------------------|--------------------------------------------------------------------------------------------------|-----------------------------------|
| Exterior<br>Vinyl              | ParkingGarage<br>None | InteriorFeatures<br>Cathedral Ceiling(s)<br>Fireplace(s)<br>Pets Allowed<br>Walk in/Cedar Closet | Heating<br>Electric<br>Forced Air |
| Cooling<br>Central<br>Electric | HotWater<br>Electric  | Water<br>Public Water                                                                            | Sewer<br>Public Sewer             |

## CONTACT

Scan to see Property page.

Ask for Monica Raab Berger Realty Inc 1670 Boardwalk, Ocean City Call: 609-432-3880 Email to: msr@bergerrealty.com