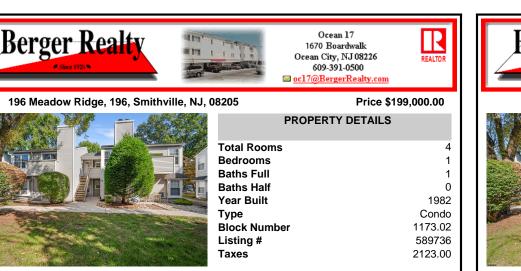

## COMMENTS

Completely and Elegantly Updated 1 Bed, 1 Bath Fox Chase Condominium Located On The 2nd Floor In The Coveted Historic Towne OF Smithville. There Is Nothing To Do But Move Right In. At 578 Square Feet, This Cozy Condominium Is Just The Right Size and Fit For That Place To Lay Your Head And Call Home. Feel Confident And Calm In Your New Home, Investment Or Downsizer, As This...