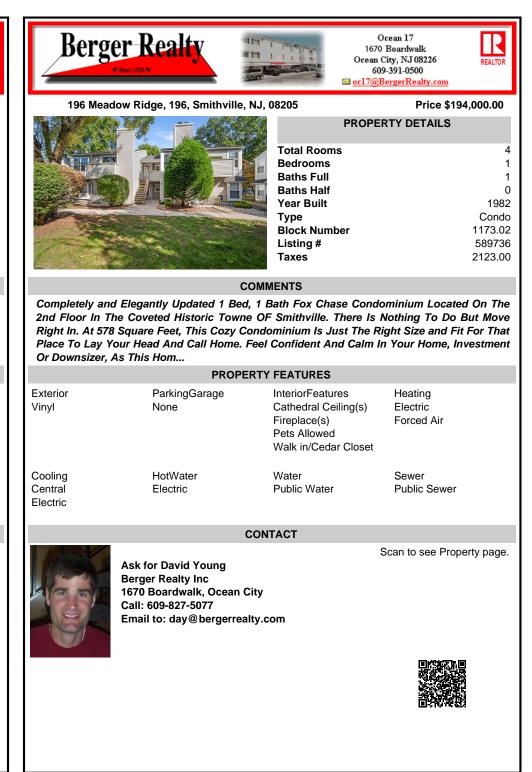

## COMMENTS

Completely and Elegantly Updated 1 Bed, 1 Bath Fox Chase Condominium Located On The 2nd Floor In The Coveted Historic Towne OF Smithville. There Is Nothing To Do But Move Right In. At 578 Square Feet, This Cozy Condominium Is Just The Right Size and Fit For That Place To Lay Your Head And Call Home. Feel Confident And Calm In Your Home, Investment Or Downsizer, As This Hom...