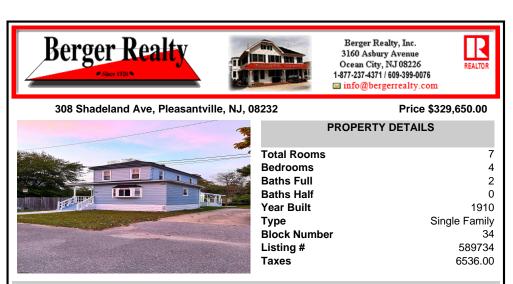

## Price \$329,650.00

| Total Rooms  | 7             |
|--------------|---------------|
| Bedrooms     | 4             |
| Baths Full   | 2             |
| Baths Half   | 0             |
| Year Built   | 1910          |
| Туре         | Single Family |
| Block Number | 34            |
| Listing #    | 589734        |
| Taxes        | 6536.00       |
|              |               |

**PROPERTY DETAILS** 

## COMMENTS

\*\*\*ALSO Available for RENT TO OWN\*\*\* Welcome to Your New Home! Spacious 4-Bedroom on a Double Lot with Subdivision Potential Discover this charming 2-story, 4-bedroom, 2-bath home, perfectly situated on a generous double lot with exciting subdivision possibilities. With 3 bedrooms upstairs and a versatile 4th bedroom on the main floor, this home is designed to accommoda ...