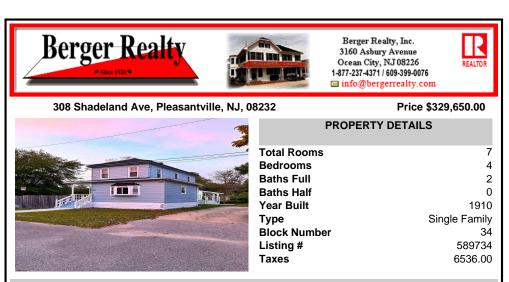

## 308 Shadeland Ave, Pleasantville, NJ, 08232

Price \$329,650.00

7

4

2

0

34

1910

589734

6536.00

Single Family

| 3 | PROPERTY DETAILS                                                  |
|---|-------------------------------------------------------------------|
|   | Total Rooms<br>Bedrooms<br>Baths Full<br>Baths Half<br>Year Built |
|   | Type Si<br>Block Number<br>Listing #<br>Taxes                     |