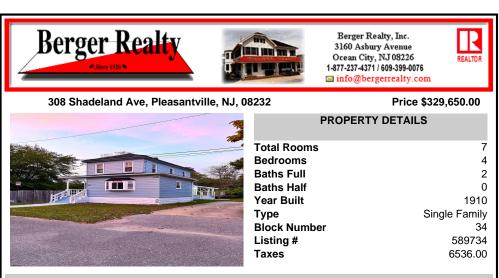

## 308 Shadeland Ave, Pleasantville, NJ, 08232

Price \$329,650.00

7

4

2

0

34

1910 Single Family

589734

6536.00

| 3 | PROPERTY DETAILS                                    |
|---|-----------------------------------------------------|
|   | Total Rooms<br>Bedrooms<br>Baths Full               |
|   | Baths Half<br>Year Built<br>Type Si<br>Block Number |
|   | Listing #<br>Taxes                                  |