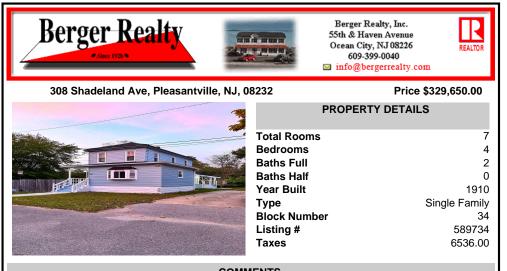

Public Sewer

CONTACT

Scan to see Property page.

| Berger                                                                                                                                                                                                                                                                                                                                                                                           | Realty                                          |                                                                                                             | Berger Realty, Inc.<br>55th & Haven Avenue<br>Ocean City, NJ 08226<br>609-399-0040<br>⊠ info@bergerrealty.com | REALTOR                                                            |  |  |  |  |
|--------------------------------------------------------------------------------------------------------------------------------------------------------------------------------------------------------------------------------------------------------------------------------------------------------------------------------------------------------------------------------------------------|-------------------------------------------------|-------------------------------------------------------------------------------------------------------------|---------------------------------------------------------------------------------------------------------------|--------------------------------------------------------------------|--|--|--|--|
| 308 Shadeland Ave, Pleasantville, NJ, 08232 Price \$329,650.00                                                                                                                                                                                                                                                                                                                                   |                                                 |                                                                                                             |                                                                                                               |                                                                    |  |  |  |  |
|                                                                                                                                                                                                                                                                                                                                                                                                  |                                                 | *                                                                                                           | PROPERTY DETAILS                                                                                              |                                                                    |  |  |  |  |
|                                                                                                                                                                                                                                                                                                                                                                                                  |                                                 | Total Room<br>Bedrooms<br>Baths Full<br>Baths Half<br>Year Built<br>Type<br>Block Num<br>Listing #<br>Taxes | Sir                                                                                                           | 7<br>4<br>2<br>0<br>1910<br>ngle Family<br>34<br>589734<br>6536.00 |  |  |  |  |
| COMMENTS                                                                                                                                                                                                                                                                                                                                                                                         |                                                 |                                                                                                             |                                                                                                               |                                                                    |  |  |  |  |
| ***ALSO Available for RENT TO OWN*** Welcome to Your New Home! Spacious 4-Bedroom<br>on a Double Lot with Subdivision Potential Discover this charming 2-story, 4-bedroom, 2-bath<br>home, perfectly situated on a generous double lot with exciting subdivision possibilities.<br>With 3 bedrooms upstairs and a versatile 4th bedroom on the main floor, this home is<br>designed to accommoda |                                                 |                                                                                                             |                                                                                                               |                                                                    |  |  |  |  |
| PROPERTY FEATURES                                                                                                                                                                                                                                                                                                                                                                                |                                                 |                                                                                                             |                                                                                                               |                                                                    |  |  |  |  |
| Exterior<br>Aluminum                                                                                                                                                                                                                                                                                                                                                                             | OutsideFeatures<br>Deck<br>Fenced Yard<br>Porch | ParkingGara<br>None                                                                                         | ge OtherRooms<br>Dining Area                                                                                  |                                                                    |  |  |  |  |
| AppliancesIncluded                                                                                                                                                                                                                                                                                                                                                                               | Basement                                        | Heating                                                                                                     | Water                                                                                                         |                                                                    |  |  |  |  |