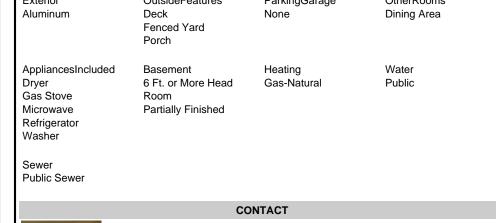

| PROPERTY FEATURES                                                               |                                                              |                        |                           |  |  |  |  |  |
|---------------------------------------------------------------------------------|--------------------------------------------------------------|------------------------|---------------------------|--|--|--|--|--|
| Exterior<br>Aluminum                                                            | OutsideFeatures<br>Deck<br>Fenced Yard<br>Porch              | ParkingGarage<br>None  | OtherRooms<br>Dining Area |  |  |  |  |  |
| AppliancesIncluded<br>Dryer<br>Gas Stove<br>Microwave<br>Refrigerator<br>Washer | Basement<br>6 Ft. or More Head<br>Room<br>Partially Finished | Heating<br>Gas-Natural | Water<br>Public           |  |  |  |  |  |
| Sewer                                                                           |                                                              |                        |                           |  |  |  |  |  |