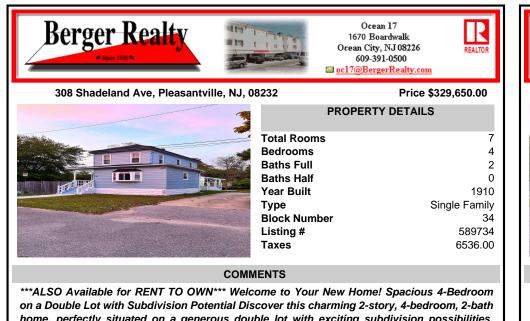

Public Sewer

CONTACT

Scan to see Property page.

| # Since V                                                                                                        | Realty                                                                                                                    |                                                                                                              | Ocean 17<br>1670 Boardwalk<br>Ocean City, NJ 08226<br>609-391-0500<br>⊠ oc17@BergerRealty.com              |
|------------------------------------------------------------------------------------------------------------------|---------------------------------------------------------------------------------------------------------------------------|--------------------------------------------------------------------------------------------------------------|------------------------------------------------------------------------------------------------------------|
| 308 Shadelar                                                                                                     | nd Ave, Pleasantville, NJ                                                                                                 | l, 08232                                                                                                     | Price \$329,650.00                                                                                         |
|                                                                                                                  |                                                                                                                           | Total Room<br>Bedrooms<br>Baths Full<br>Baths Half<br>Year Built<br>Type<br>Block Numb<br>Listing #<br>Taxes | 191<br>Single Famil                                                                                        |
|                                                                                                                  |                                                                                                                           | MMENTS                                                                                                       | New Home! Spacious 4-Bedroor                                                                               |
| on a Double Lot with<br>home, perfectly site                                                                     | h Subdivision Potential l<br>uated on a generous d<br>upstairs and a versatile                                            | Discover this ch<br>ouble lot with o                                                                         | arming 2-story, 4-bedroom, 2-bati<br>exciting subdivision possibilities<br>on the main floor, this home is |
| 0                                                                                                                | 110ua                                                                                                                     |                                                                                                              |                                                                                                            |
|                                                                                                                  |                                                                                                                           | TY FEATURES                                                                                                  |                                                                                                            |
| Exterior                                                                                                         |                                                                                                                           | <b>TY FEATURES</b><br>ParkingGarag<br>None                                                                   | e OtherRooms<br>Dining Area                                                                                |
| Exterior<br>Aluminum<br>AppliancesIncluded<br>Dryer<br>Gas Stove<br>Microwave<br>Refrigerator                    | PROPER<br>OutsideFeatures<br>Deck<br>Fenced Yard                                                                          | ParkingGarag                                                                                                 |                                                                                                            |
| Exterior<br>Aluminum<br>AppliancesIncluded<br>Dryer<br>Gas Stove<br>Microwave<br>Refrigerator<br>Washer<br>Sewer | PROPER<br>OutsideFeatures<br>Deck<br>Fenced Yard<br>Porch<br>Basement<br>6 Ft. or More Head<br>Room                       | ParkingGarag<br>None<br>Heating                                                                              | Dining Area<br>Water                                                                                       |
| Exterior<br>Aluminum<br>AppliancesIncluded<br>Dryer<br>Gas Stove<br>Microwave                                    | PROPER<br>OutsideFeatures<br>Deck<br>Fenced Yard<br>Porch<br>Basement<br>6 Ft. or More Head<br>Room<br>Partially Finished | ParkingGarag<br>None<br>Heating                                                                              | Dining Area<br>Water                                                                                       |