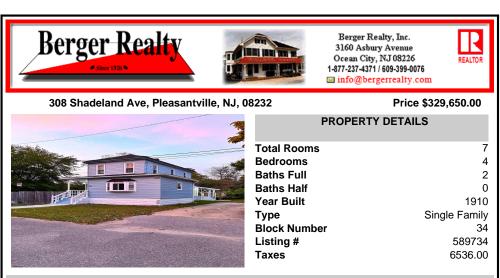

Public Sewer

CONTACT

Scan to see Property page.

308 Shadeland Ave, Pleasantville, NJ, 08232 Price \$329,650.00 **PROPERTY DETAILS Total Rooms** 7 **Bedrooms** 4 **Baths Full** 2 **Baths Half** 0 Year Built 1910 Туре Single Family **Block Number** 34 Listing # 589734 Taxes 6536.00