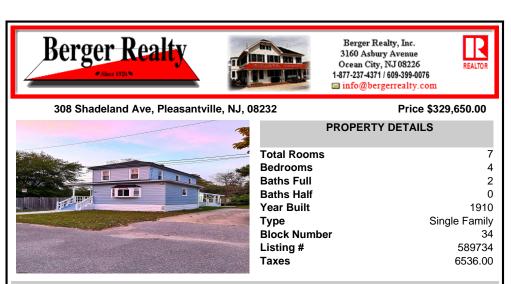

## 308 Shadeland Ave, Pleasantville, NJ, 08232

## Price \$329,650.00

7

4

2

0

34

1910 Single Family

589734

6536.00

| 3 | PROPERTY DETAILS |
|---|------------------|
|   | Total Rooms      |
|   | Bedrooms         |
|   | Baths Full       |
|   | Baths Half       |
|   | Year Built       |
|   | Type Si          |
|   | Block Number     |
|   | Listing #        |
|   | Taxes            |