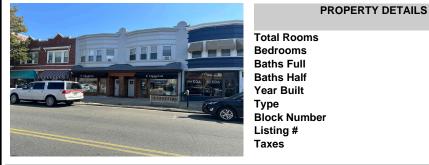

## Price \$1,299,000.00

| PROPERTY D   | ETAILS  |
|--------------|---------|
| Total Rooms  |         |
| Bedrooms     | 0       |
| Baths Full   | 0       |
| Baths Half   | 0       |
| Year Built   | 1913    |
| Туре         |         |
| Block Number | 904     |
| Listing #    | 589728  |
| Taxes        | 7404.00 |