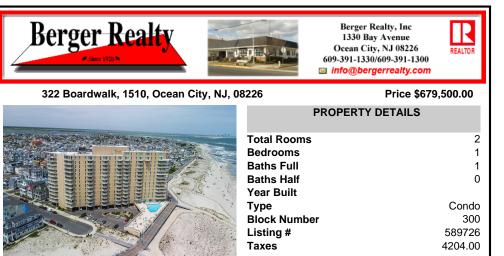

# 322 Boardwalk, 1510, Ocean City, NJ, 08226

#### Price \$679,500.00

| PROPERTY DETAILS                                                                                                |                                                  |
|-----------------------------------------------------------------------------------------------------------------|--------------------------------------------------|
| Total Rooms<br>Bedrooms<br>Baths Full<br>Baths Half<br>Year Built<br>Type<br>Block Number<br>Listing #<br>Taxes | 2<br>1<br>0<br>Condo<br>300<br>589726<br>4204.00 |