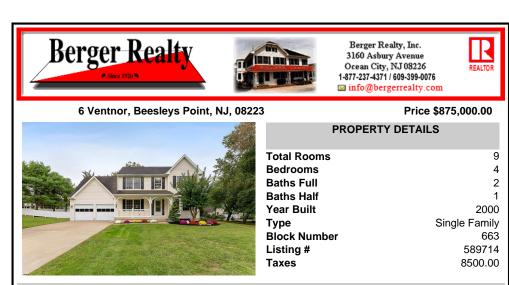

## 6 Ventnor, Beesleys Point, NJ, 08223

## Price \$875,000.00

|                               | То        |
|-------------------------------|-----------|
|                               | Be        |
|                               | Ba        |
|                               | Ba        |
|                               | Ye        |
|                               | Ty<br>Bl  |
| and generality and the second | BI<br>Li: |
|                               | Ta        |

| Total Rooms  | 9             |
|--------------|---------------|
| Bedrooms     | 4             |
| Baths Full   | 2             |
| Baths Half   | 1             |
| Year Built   | 2000          |
| Туре         | Single Family |
| Block Number | 663           |
| Listing #    | 589714        |
| Taxes        | 8500.00       |
|              |               |

**PROPERTY DETAILS** 