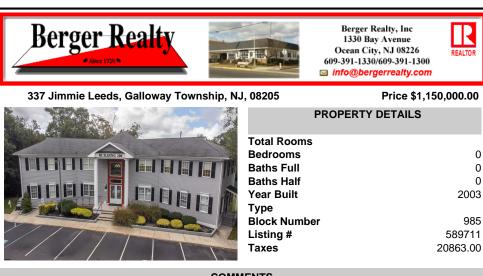

COMMENTS

This property offers a solid investment with established tenants. Located in a thriving commercial area, it is ideal for investors looking to expand their portfolio or business owners seeking a prime location. The building itself consists of six independent office spaces, all of which are just over 1000 sq feet. There are 3 units on the first floor and 3 units on the secon...