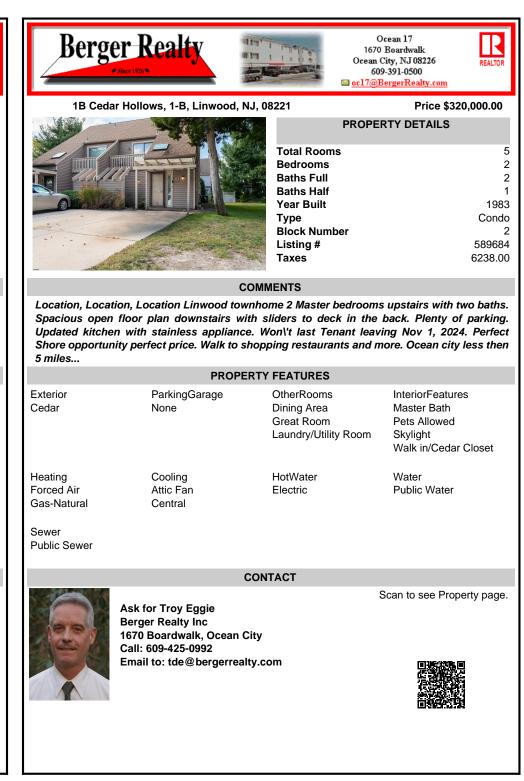

| TROPERTITEATORES                     |                                 |                                                                 |                                                                                     |
|--------------------------------------|---------------------------------|-----------------------------------------------------------------|-------------------------------------------------------------------------------------|
| Exterior<br>Cedar                    | ParkingGarage<br>None           | OtherRooms<br>Dining Area<br>Great Room<br>Laundry/Utility Room | InteriorFeatures<br>Master Bath<br>Pets Allowed<br>Skylight<br>Walk in/Cedar Closet |
| Heating<br>Forced Air<br>Gas-Natural | Cooling<br>Attic Fan<br>Central | HotWater<br>Electric                                            | Water<br>Public Water                                                               |
| Sewer<br>Public Sewer                |                                 |                                                                 |                                                                                     |

CONTACT

Scan to see Property page.