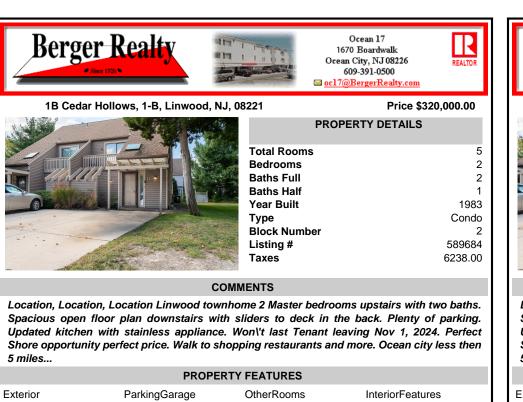

| TROPERTITEATORES                     |                                 |                                                                 |                                                                                     |
|--------------------------------------|---------------------------------|-----------------------------------------------------------------|-------------------------------------------------------------------------------------|
| Exterior<br>Cedar                    | ParkingGarage<br>None           | OtherRooms<br>Dining Area<br>Great Room<br>Laundry/Utility Room | InteriorFeatures<br>Master Bath<br>Pets Allowed<br>Skylight<br>Walk in/Cedar Closet |
| Heating<br>Forced Air<br>Gas-Natural | Cooling<br>Attic Fan<br>Central | HotWater<br>Electric                                            | Water<br>Public Water                                                               |
| Sewer<br>Public Sewer                |                                 |                                                                 |                                                                                     |