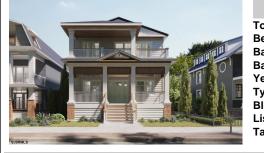

## COMMENTS

Indulge in coastal living in this stunning, expansive 1st floor unit built by D.L. Miner, just steps from the beach and boardwalk. Featuring 4 bedrooms, 2 baths, and 13 foot ceilings, this masterpiece offers unparalleled craftsmanship. A custom built wet bar and Thermador appliances are just a few of the highlights that await. No expense was spared on the designer finishes...

### COMMENTS

Indulge in coastal living in this stunning, expansive 1st floor unit built by D.L. Miner, just steps from the beach and boardwalk. Featuring 4 bedrooms, 2 baths, and 13 foot ceilings, this masterpiece offers unparalleled craftsmanship. A custom built wet bar and Thermador appliances are just a few of the highlights that await. No expense was spared on the designer finishes...