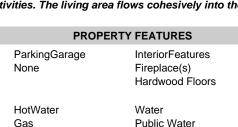

| PROPERTY FEATURES                    |                       |                                                     |                                      |  |  |
|--------------------------------------|-----------------------|-----------------------------------------------------|--------------------------------------|--|--|
| Exterior<br>Vinyl                    | ParkingGarage<br>None | InteriorFeatures<br>Fireplace(s)<br>Hardwood Floors | Heating<br>Forced Air<br>Gas-Natural |  |  |
| Cooling<br>Ceiling Fan(s)<br>Central | HotWater<br>Gas       | Water<br>Public Water                               | Sewer<br>Public Sewer                |  |  |