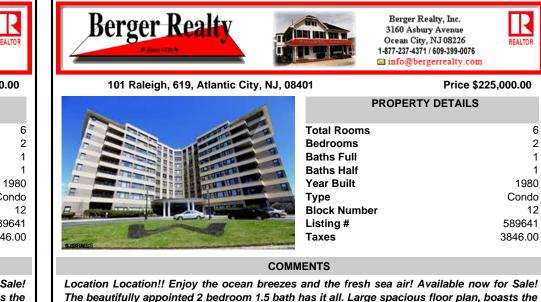

|                    | PROPERTIL    | JETAILS |
|--------------------|--------------|---------|
| AND A A            | Total Rooms  | 6       |
| A REAL PROPERTY OF | Bedrooms     | 2       |
|                    | Baths Full   | 1       |
| TOTAL REAL         | Baths Half   | 1       |
| TERMENTER          | Year Built   | 1980    |
| REFERENCE BEE      | Туре         | Condo   |
|                    | Block Number | 12      |
|                    | Listing #    | 589641  |
|                    | Taxes        | 3846.00 |
|                    |              |         |